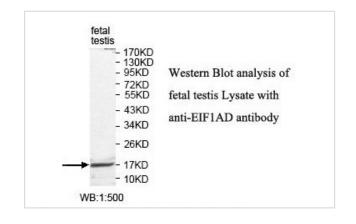

## Application Details

ELISA: 1:20000-1:80000 WB: 1:500-1:1000 IHC: 1:100-1:500