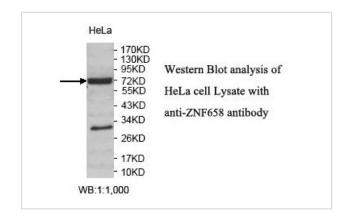

## Application Details

ELISA: 1:20000-1:80000 WB: 1:1000-1:2000 IHC: 1:100-1:500