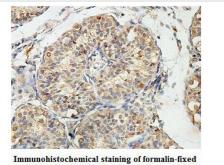

## Images

Immunohistochemical staining of formalin-fixed paraffin-embedded fetal testis showing nuclear staining with anti-ZNF658 antibody at a dilution of 1/100

Note: This product is for in vitro research use only