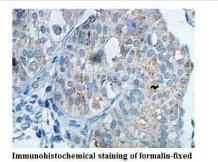

## Images

Immunohistochemical staining of formalin-fixed paraffin-embedded fetal testis showing cytoplasmic staining with anti-DUSP16 antibody at a dilution of 1/100

Note: This product is for in vitro research use only