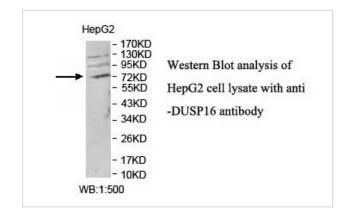

## **Application Details**

ELISA: 1:20000-1:80000 WB: 1:1000-1:2000 IHC: 1:100-1:500