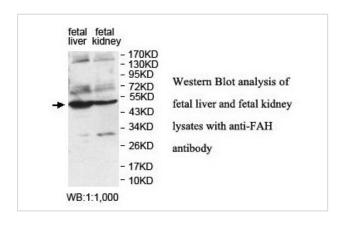

## **Application Details**

ELISA: 1:20000-1:80000 WB: 1:1000-1:2000 IHC: 1:100-1:500