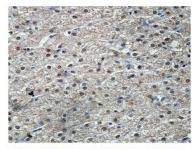

## **Images**

Immunohistochemical staining of formalin-fixed paraffin-embedded fetal liver showing nuclear staining with anti-FAH antibody at a dilution of 1/100

Note: This product is for in vitro research use only