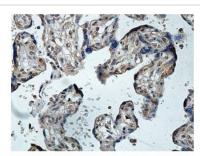

## **Images**

Immunohistochemical staining of formalin-fixed paraffin-embedded placenta showing cytoplasmic and membrane staining with anti-ARHGAP17 antibody at a dilution of 1/100

Note: This product is for in vitro research use only