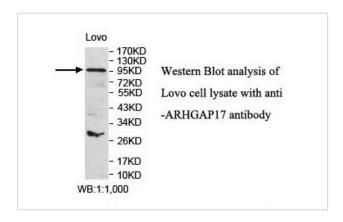

## **Application Details**

Concentration

Formulation

Storage

ELISA: 1:20000-1:80000 WB: 1:1000-1:2000 IHC: 1:100-1:500