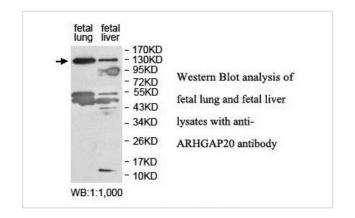

## **Application Details**

ELISA: 1:20000-1:80000 WB: 1:1000-1:2000 IHC: 1:100-1:500