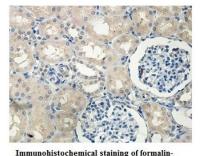

## Images

Immunohistochemical staining of formalinfixed paraffin-embedded fetal kidney showing cytoplasmic staining with anti-ARHGAP20 antibody at a dilution of 1/100

Note: This product is for in vitro research use only