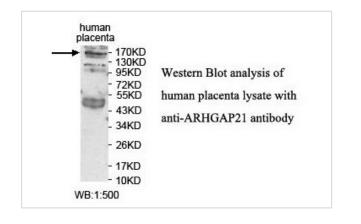

## **Application Details**

ELISA: 1:20000-1:80000 WB: 1:500-1:1000 IHC: 1:100-1:500