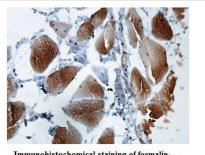

## Images

Immunohistochemical staining of formalinfixed paraffin-embedded fetal skeletal muscle showing cytoplasmic staining with anti-ARHGAP21 antibody at a dilution of 1/100

Note: This product is for in vitro research use only