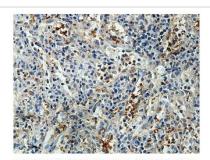

## **Images**

Immunohistochemical staining of formalin-fixed paraffin-embedded fetal spleen showing nuclear staining with anti-PNO1 antibody at a dilution of 1/100

Note: This product is for in vitro research use only