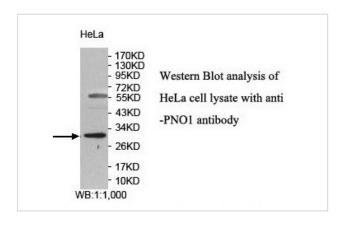

## **Application Details**

ELISA: 1:20000-1:80000 WB: 1:1000-1:2000 IHC: 1:100-1:500