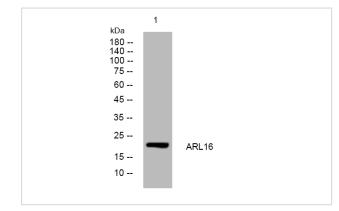

## Images

Western blot analysis of lysates from HEK293 cells, primary antibody was diluted at 1:1000, 4°over night

Note: This product is for in vitro research use only