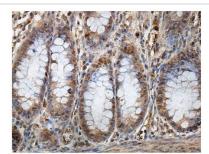

## **Images**

Immunohistochemical staining of formalin-fixed paraffin-embedded fetal colon showing nuclear staining with anti-POLDIP2 antibody at a dilution of 1/100

Note: This product is for in vitro research use only