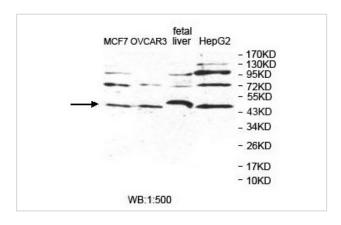

## Application Details

ELISA: 1:20000-1:80000 WB: 1:500-1:1000 IHC: 1:100-1:500