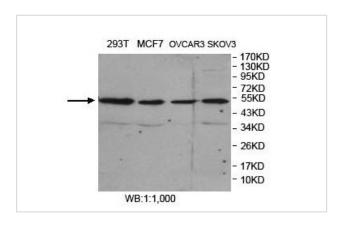

## Application Details

ELISA: 1:20000-1:80000 WB: 1:1000-1:2000 IHC: 1:100-1:500