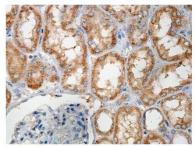

## **Images**

Immunohistochemical staining of formalinfixed paraffin-embedded fetal kidney showing cytoplasmic staining with anti-FARS2 antibody at a dilution of 1/100

Note: This product is for in vitro research use only