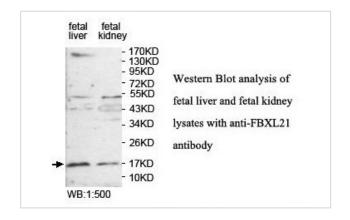

## **Application Details**

ELISA: 1:20000-1:80000 WB: 1:500-1:1000 IHC: 1:100-1:500