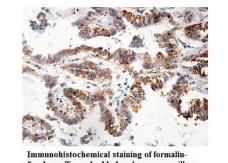

## Images

Immunohistochemical staining of formalinfixed paraffin-embedded pulmonary papillary adenocarcinoma staining with anti-FBXL21 antibody at a dilution of 1/100

Note: This product is for in vitro research use only