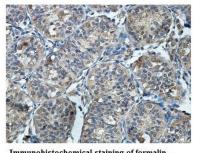

## Images

Immunohistochemical staining of formalinfixed paraffin-embedded fetal testis showing cytoplasmic staining with anti-FBXL5 antibody at a dilution of 1/100

Note: This product is for in vitro research use only