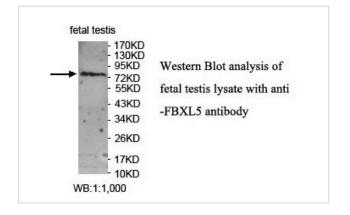

## **Application Details**

ELISA: 1:20000-1:80000 WB: 1:1000-1:2000 IHC: 1:100-1:500