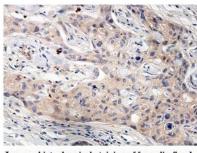

## **Images**

Immunohistochemical staining of formalin-fixed paraffin-embedded breast carcinoma staining with anti-FBXO10 antibody at a dilution of 1/100

Note: This product is for in vitro research use only