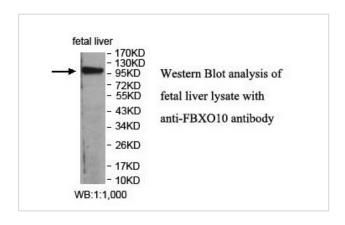

## Application Details

ELISA: 1:20000-1:80000 WB: 1:1000-1:2000 IHC: 1:100-1:500