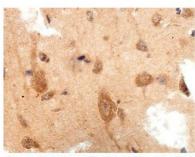

## **Images**

Immunohistochemical staining of formalin-fixed paraffin-embedded fetal brain staining with anti-ARMC8 antibody at a dilution of 1/100

Note: This product is for in vitro research use only