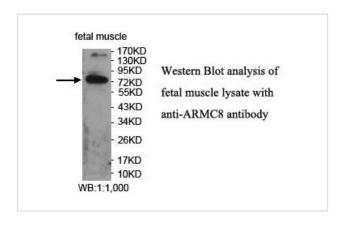

## Application Details

ELISA: 1:20000-1:80000 WB: 1:1000-1:2000 IHC: 1:100-1:500