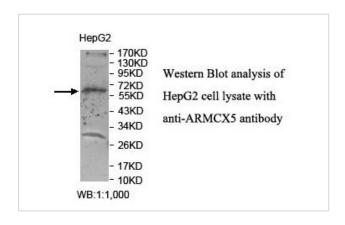

## **Application Details**

Concentration

Formulation

Storage

ELISA: 1:20000-1:80000 WB: 1:1000-1:2000 IHC: 1:100-1:500

1.0mg/ml

PBS, pH 7.4 with 0.02% Sodium Azide

Expiration date is one (1) year from date of receipt.