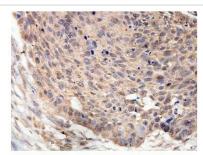

## **Images**

Immunohistochemical staining of formalin-fixed paraffin-embedded oesophageal carcinoma staining with anti-ARMCX5 antibody at a dilution of 1/100

Note: This product is for in vitro research use only