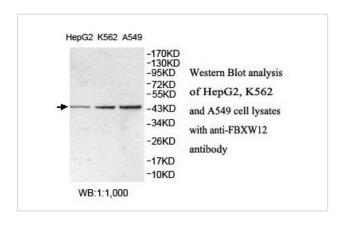

## Application Details

ELISA: 1:20000-1:80000 WB: 1:1000-1:2000 IHC: 1:100-1:500