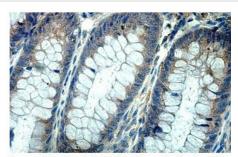

## **Images**

Immunohistochemical staining of formalin-fixed paraffinembedded fetal colon showing cytoplasmic staining with anti-ARPM1 antibody at a dilution of 1/100

Note: This product is for in vitro research use only