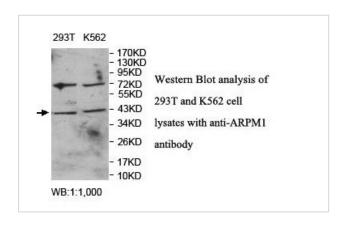

## Application Details

ELISA: 1:20000-1:80000 WB: 1:1000-1:2000 IHC: 1:100-1:500