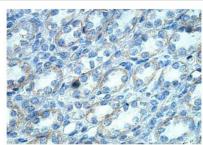

## **Images**

Immunohistochemical staining of formalinfixed paraffin-embedded fetal kidney showing cytoplasmic staining with anti-YES1 antibody at a dilution of 1/100

Note: This product is for in vitro research use only