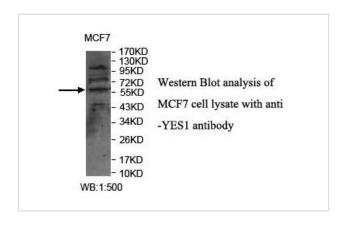

## YES1 Antibody

Catalog No: #39868

Orders: order@signalwayantibody.com Support: tech@signalwayantibody.com

| Description           | Support: tech@signalwayantibody.com                                                                             |
|-----------------------|-----------------------------------------------------------------------------------------------------------------|
| Product Name          | YES1 Antibody                                                                                                   |
| Host Species          | Rabbit                                                                                                          |
| Clonality             | Polyclonal                                                                                                      |
| Purification          | Affinity purified                                                                                               |
| Applications          | ELISA WB IHC                                                                                                    |
| Species Reactivity    | Hu Ms Rt                                                                                                        |
| Immunogen Type        | Recombinant Protein                                                                                             |
| Immunogen Description | Rabbit polyclonal YES1 (1) antibody was raised against a recombinated human YES1 protein 416-538aa              |
|                       | (BC048960).                                                                                                     |
| Target Name           | YES1                                                                                                            |
| Concentration         | 1.0mg/ml                                                                                                        |
| Formulation           | PBS, pH 7.4 with 0.02% Sodium Azide                                                                             |
| Storage               | This product is stable for several weeks at 4°C as an undiluted liquid. Dilute only prior to immediate use. For |
|                       | extended storage, aliquot contents and freeze at -20°C or below. Avoid cycles of freezing and thawing.          |
|                       | Expiration date is one (1) year from date of receipt.                                                           |