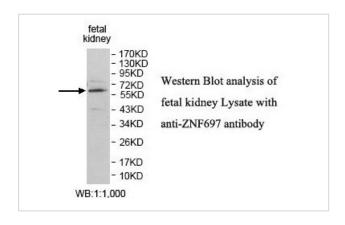

## **Application Details**

ELISA: 1:20000-1:80000 WB: 1:1000-1:2000 IHC: 1:100-1:500