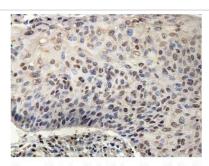

## **Images**

Immunohistochemical staining of formalin-fixed paraffin-embedded esophageal cancer showing nuclear staining with anti-ZNF697 antibody at a dilution of 1/100

Note: This product is for in vitro research use only