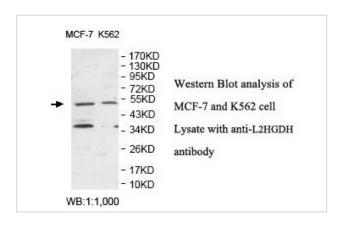

## Application Details

ELISA: 1:20000-1:80000 WB: 1:1000-1:2000 IHC: 1:100-1:500