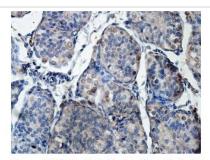

## **Images**

Immunohistochemical staining of formalin-fixed paraffin-embedded fetal testis showing cytoplasmic staining with anti-L2HGDH antibody at a dilution of 1/100

Note: This product is for in vitro research use only