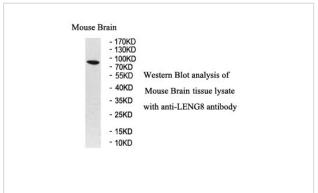

## **LENG8** Antibody

Catalog No: #39875

Orders: order@signalwayantibody.com Support: tech@signalwayantibody.com

|          | 4.6   |
|----------|-------|
| I Jacari | ntion |
| Descri   | Puon  |

| Product Name          | LENG8 Antibody                                                                                               |  |
|-----------------------|--------------------------------------------------------------------------------------------------------------|--|
| Host Species          | Rabbit                                                                                                       |  |
| Clonality             | Polyclonal                                                                                                   |  |
| Purification          | Purified by antigen affinity column                                                                          |  |
| Applications          | ELISA WB IHC                                                                                                 |  |
| Species Reactivity    | Hu Ms Rt                                                                                                     |  |
| Immunogen Type        | Recombinant Protein                                                                                          |  |
| Immunogen Description | Rabbit polyclonal LENG8 (1) antibody was raised against a recombinated human LENG8 protein 489-664aa         |  |
|                       | (BC028048).                                                                                                  |  |
| Target Name           | LENG8                                                                                                        |  |
| Concentration         | 1.0mg/ml                                                                                                     |  |
| Formulation           | Reconstitute in 100ul of sterile H2O with 50% glycerolo 0.01% thiomersal.                                    |  |
| Storage               | Shipped at ambient temperature or with ice bags if in liquid. Store immediately at -20°C upon receipt. Avoid |  |
|                       | repeating freeze-thaw cycles                                                                                 |  |