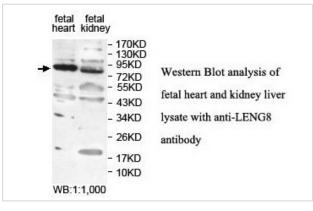

## **LENG8** Antibody

Catalog No: #39875

Orders: order@signalwayantibody.com Support: tech@signalwayantibody.com

|          | 4.6   |
|----------|-------|
| I Jacari | ntion |
| Descri   | Puon  |

| Product Name          | LENG8 Antibody                                                                                               |  |
|-----------------------|--------------------------------------------------------------------------------------------------------------|--|
| Host Species          | Rabbit                                                                                                       |  |
| Clonality             | Polyclonal                                                                                                   |  |
| Purification          | Purified by antigen affinity column                                                                          |  |
| Applications          | ELISA WB IHC                                                                                                 |  |
| Species Reactivity    | Hu Ms Rt                                                                                                     |  |
| Immunogen Type        | Recombinant Protein                                                                                          |  |
| Immunogen Description | Rabbit polyclonal LENG8 (1) antibody was raised against a recombinated human LENG8 protein 489-664aa         |  |
|                       | (BC028048).                                                                                                  |  |
| Target Name           | LENG8                                                                                                        |  |
| Concentration         | 1.0mg/ml                                                                                                     |  |
| Formulation           | Reconstitute in 100ul of sterile H2O with 50% glycerolo 0.01% thiomersal.                                    |  |
| Storage               | Shipped at ambient temperature or with ice bags if in liquid. Store immediately at -20°C upon receipt. Avoid |  |
|                       | repeating freeze-thaw cycles                                                                                 |  |