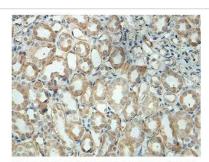

## Images

Immunohistochemical staining of formalin-fixed paraffin-embedded fetal kidney showing cytoplasmic staining with anti-LENG8 antibody at a dilution of 1/100

Note: This product is for in vitro research use only