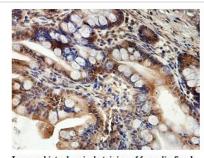

## **Images**

Immunohistochemical staining of formalin-fixed paraffin-embedded fetal small intestine staining with anti-LGALS13 antibody at a dilution of 1/100

Note: This product is for in vitro research use only