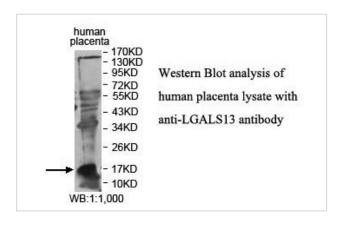

## Application Details

ELISA: 1:20000-1:80000 WB: 1:1000-1:2000 IHC: 1:100-1:500