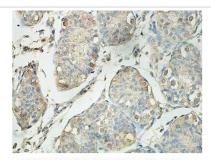

## **Images**

Immunohistochemical staining of formalinfixed paraffin-embedded fetal testis showing cytoplasmic staining with anti-LDHAL6A antibody at a dilution of 1/100

Note: This product is for in vitro research use only