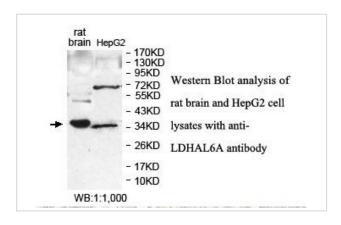

## LDHAL6A Antibody

Catalog No: #39879

Orders: order@signalwayantibody.com Support: tech@signalwayantibody.com

| Description           | Support: tech@signalwayantibody.com                                                                             |
|-----------------------|-----------------------------------------------------------------------------------------------------------------|
| Product Name          | LDHAL6A Antibody                                                                                                |
| Host Species          | Rabbit                                                                                                          |
| Clonality             | Polyclonal                                                                                                      |
| Purification          | Affinity purified                                                                                               |
| Applications          | ELISA WB IHC                                                                                                    |
| Species Reactivity    | Hu Ms Rt                                                                                                        |
| Immunogen Type        | Recombinant Protein                                                                                             |
| Immunogen Description | Rabbit polyclonal LDHAL6A (1) antibody was raised against a recombinated human LDHAL6A protein                  |
|                       | 10-190aa (BC014340).                                                                                            |
| Target Name           | LDHAL6A                                                                                                         |
| Concentration         | 1.0mg/ml                                                                                                        |
| Formulation           | PBS, pH 7.4 with 0.02% Sodium Azide                                                                             |
| Storage               | This product is stable for several weeks at 4°C as an undiluted liquid. Dilute only prior to immediate use. For |
|                       | extended storage, aliquot contents and freeze at -20°C or below. Avoid cycles of freezing and thawing.          |
|                       | Expiration date is one (1) year from date of receipt.                                                           |