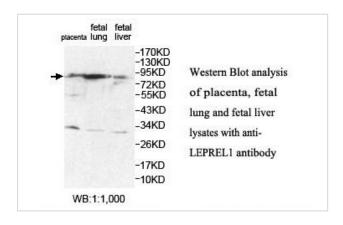

## Application Details

ELISA: 1:20000-1:80000 WB: 1:1000-1:2000 IHC: 1:100-1:500