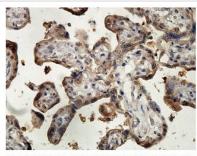

## **Images**

Immunohistochemical staining of formalin-fixed paraffin-embedded placenta showing cytoplasmic staining with anti-LEPREL1 antibody at a dilution of 1/100

Note: This product is for in vitro research use only