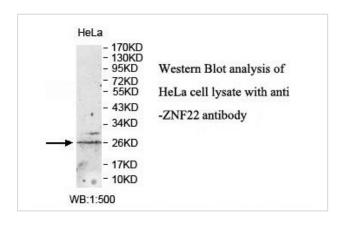

## **Application Details**

ELISA: 1:20000-1:80000 WB: 1:500-1:1000 IHC: 1:100-1:500