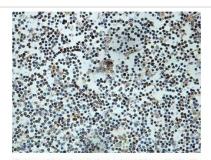

## **Images**

Immunohistochemical staining of formalin-fixed paraffin-embedded fetal lymphoid showing nuclear staining with anti-ZNF22 antibody at a dilution of 1/100

Note: This product is for in vitro research use only