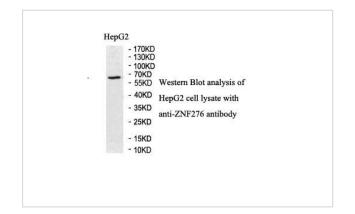

| Application Details     |  |  |
|-------------------------|--|--|
| ELISA: 1:20000-1:80000; |  |  |
| WB: 1:500-1:2000;       |  |  |
| IHC: 1:100-1:200        |  |  |