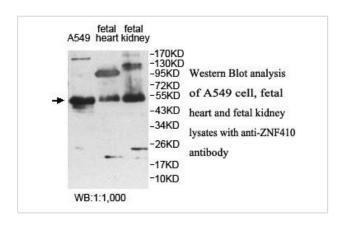

## Application Details

ELISA: 1:20000-1:80000 WB: 1:1000-1:2000 IHC: 1:100-1:500