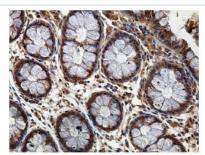

## **Images**

Immunohistochemical staining of formalin-fixed paraffin-embedded fetal colon showing nuclear staining with anti-ZNF410 antibody at a dilution of 1/100

Note: This product is for in vitro research use only