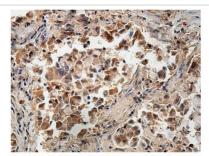

## **Images**

Immunohistochemical staining of formalin-fixed paraffin-embedded lung carcinoma showing membrane staining with anti-LDLRAD3 antibody at a dilution of 1/100

Note: This product is for in vitro research use only