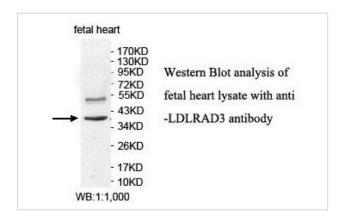

## Application Details

ELISA: 1:20000-1:80000 WB: 1:1000-1:2000 IHC: 1:100-1:500