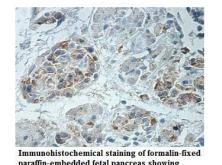

## Images

Immunohistochemical staining of formalin-fix paraffin-embedded fetal pancreas showing cytoplasmic staining with anti-ARHGDIG antibody at a dilution of 1/100

Note: This product is for in vitro research use only