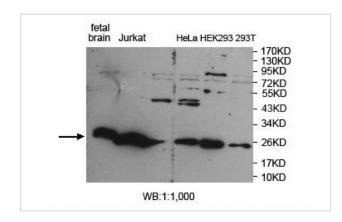

## Application Details

ELISA: 1:20000-1:80000 WB: 1:1000-1:2000 IHC: 1:100-1:500