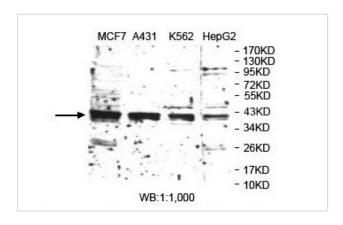

## **Application Details**

ELISA: 1:20000-1:80000 WB: 1:1000-1:2000 IHC: 1:100-1:500