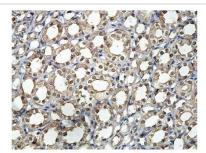

## **Images**

Immunohistochemical staining of formalinfixed paraffin-embedded fetal kidney showing cytoplasmic and nuclear staining with anti-TARBP2 antibody at a dilution of 1/100

Note: This product is for in vitro research use only