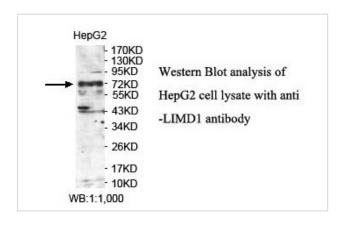

## Application Details

ELISA: 1:20000-1:80000 WB: 1:1000-1:2000 IHC: 1:100-1:500