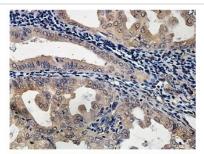

## **Images**

Immunohistochemical staining of formalin-fixed paraffin-embedded uterine cancer showing cytoplasmic staining with anti-LIMD1 antibody at a dilution of 1/100

Note: This product is for in vitro research use only