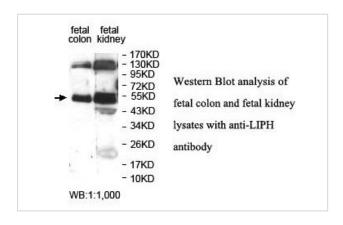

## Application Details

ELISA: 1:20000-1:80000 WB: 1:1000-1:2000 IHC: 1:100-1:500