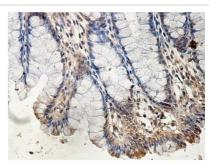

## **Images**

Immunohistochemical staining of formalin-fixed paraffin-embedded fetal colon staining with anti-LIPH antibody at a dilution of 1/100

Note: This product is for in vitro research use only