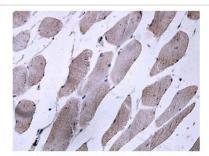

## **Images**

Immunohistochemical staining of formalin-fixed paraffin-embedded fetal skeletal muscle showing cytoplasmic staining with anti-LMAN2L antibody at a dilution of 1/100

Note: This product is for in vitro research use only