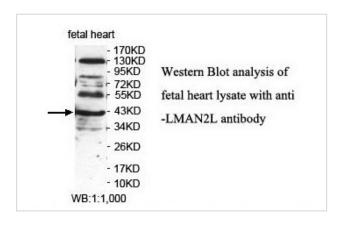

## Application Details

ELISA: 1:20000-1:80000 WB: 1:1000-1:2000 IHC: 1:100-1:500