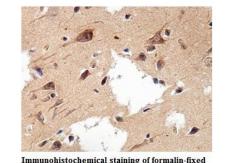

## Images

Immunohistochemical staining of formalin-fixed paraffin-embedded fetal brain staining with anti-LRCH3 antibody at a dilution of 1/100

Note: This product is for in vitro research use only