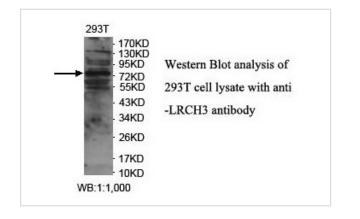

## **Application Details**

ELISA: 1:20000-1:80000 WB: 1:1000-1:2000 IHC: 1:100-1:500