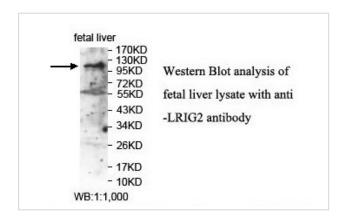

## Application Details

ELISA: 1:20000-1:80000 WB: 1:1000-1:2000 IHC: 1:100-1:500