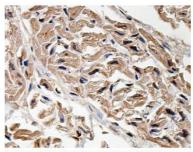

## Images

Immunohistochemical staining of formalinfixed paraffin-embedded fetal heart showing cytoplasmic and membrane staining with anti-LRIG2 antibody at a dilution of 1/100

Note: This product is for in vitro research use only