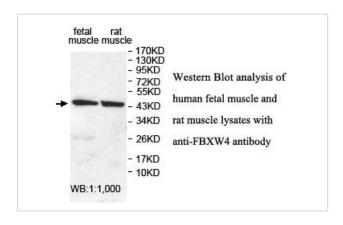

## Application Details

ELISA: 1:20000-1:80000 WB: 1:1000-1:2000 IHC: 1:100-1:500