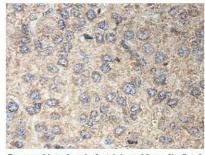

## **Images**

Immunohistochemical staining of formalin-fixed paraffin-embedded hepato carcinoma staining with anti-FBXW4 antibody at a dilution of 1/100

Note: This product is for in vitro research use only