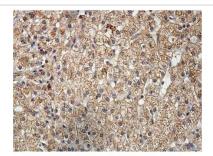

## **Images**

Immunohistochemical staining of formalinfixed paraffin-embedded fetal liver showing cytoplasmic staining with anti-LPGAT1 antibody at a dilution of 1/100

Note: This product is for in vitro research use only