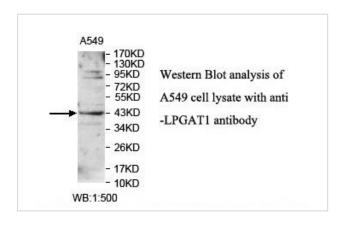

## **Application Details**

Concentration

Formulation

Storage

ELISA: 1:20000-1:80000 WB: 1:500-1:1000 IHC: 1:100-1:500

1.0mg/ml