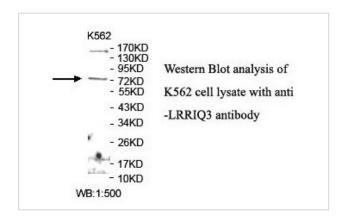

## Application Details

ELISA: 1:20000-1:80000 WB: 1:500-1:1000 IHC: 1:100-1:500