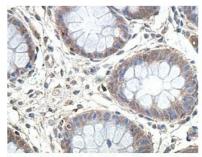

## **Images**

Immunohistochemical staining of formalin-fixed paraffin-embedded fetal colon staining with anti-LRRIQ3 antibody at a dilution of 1/100

Note: This product is for in vitro research use only