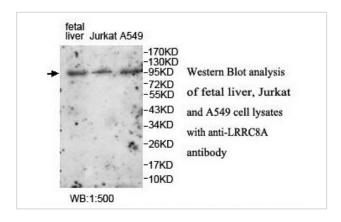

## **Application Details**

Concentration

Formulation

Storage

ELISA: 1:20000-1:80000 WB: 1:500-1:1000 IHC: 1:100-1:500

1.0mg/ml

PBS, pH 7.4 with 0.02% Sodium Azide

Expiration date is one (1) year from date of receipt.