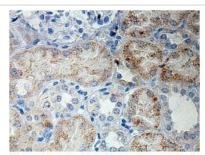

## **Images**

Immunohistochemical staining of formalin-fixed paraffin-embedded fetal kidney showing cytoplasmic staining with anti-LRRC8A antibody at a dilution of 1/100

Note: This product is for in vitro research use only