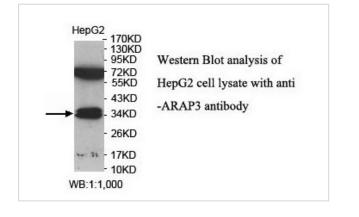

## **Application Details**

ELISA: 1:20000-1:80000 WB: 1:1000-1:2000 IHC: 1:100-1:500