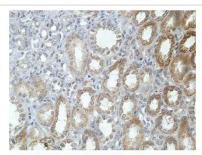

## **Images**

Immunohistochemical staining of formalin-fixed paraffin-embedded fetal kidney showing cytoplasmic staining with anti-LYPD1 antibody at a dilution of 1/100

Note: This product is for in vitro research use only