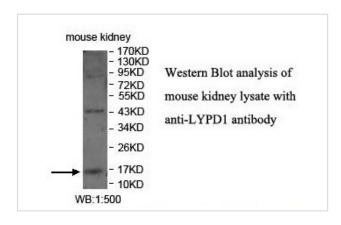

## Application Details

ELISA: 1:20000-1:80000 WB: 1:500-1:1000 IHC: 1:100-1:500