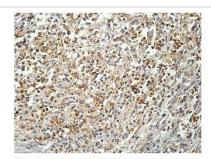

## **Images**

Immunohistochemical staining of formalin-fixed paraffin-embedded fetal spleen showing nucleus staining with anti-ZNF500 antibody at a dilution of 1/100

Note: This product is for in vitro research use only