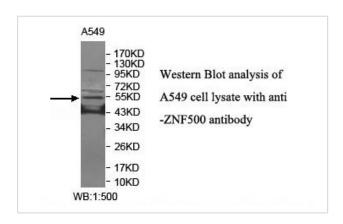

## Application Details

ELISA: 1:20000-1:80000 WB: 1:500-1:1000 IHC: 1:100-1:500