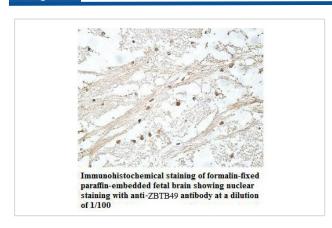

|
| 1.0mg/ml                                                                                                        |
| PBS, pH 7.4 with 0.02% Sodium Azide                                                                             |
| This product is stable for several weeks at 4°C as an undiluted liquid. Dilute only prior to immediate use. For |
| extended storage, aliquot contents and freeze at -20°C or below. Avoid cycles of freezing and thawing.          |
| Expiration date is one (1) year from date of receipt.                                                           |
|                                                                                                                 |

## Application Details

ELISA: 1:20000-1:80000 WB: 1:1000-1:2000 IHC: 1:100-1:500

## **Images**





Note: This product is for in vitro research use only