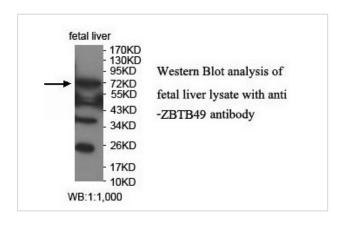

|
| 1.0mg/ml                                                                                                        |
| PBS, pH 7.4 with 0.02% Sodium Azide                                                                             |
| This product is stable for several weeks at 4°C as an undiluted liquid. Dilute only prior to immediate use. For |
| extended storage, aliquot contents and freeze at -20°C or below. Avoid cycles of freezing and thawing.          |
| Expiration date is one (1) year from date of receipt.                                                           |
|                                                                                                                 |

## Application Details

ELISA: 1:20000-1:80000 WB: 1:1000-1:2000 IHC: 1:100-1:500

## **Images**





Note: This product is for in vitro research use only