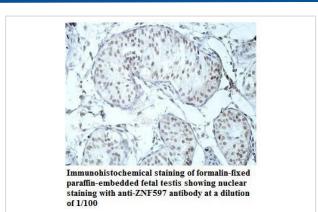

| Concentration         | 1.0mg/ml                                                                                                        |
| Formulation           | PBS, pH 7.4 with 0.02% Sodium Azide                                                                             |
| Storage               | This product is stable for several weeks at 4°C as an undiluted liquid. Dilute only prior to immediate use. For |
|                       | extended storage, aliquot contents and freeze at -20°C or below. Avoid cycles of freezing and thawing.          |
|                       | Expiration date is one (1) year from date of receipt.                                                           |

## Application Details

ELISA: 1:20000-1:80000 WB: 1:1000-1:2000 IHC: 1:100-1:500

## **Images**





Note: This product is for in vitro research use only