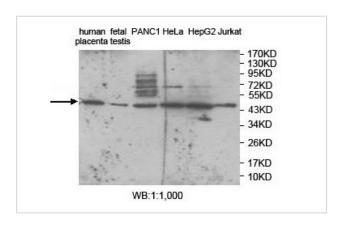

Concentration         | 1.0mg/ml                                                                                                        |
| Formulation           | PBS, pH 7.4 with 0.02% Sodium Azide                                                                             |
| Storage               | This product is stable for several weeks at 4°C as an undiluted liquid. Dilute only prior to immediate use. For |
|                       | extended storage, aliquot contents and freeze at -20°C or below. Avoid cycles of freezing and thawing.          |
|                       | Expiration date is one (1) year from date of receipt.                                                           |

## Application Details

ELISA: 1:20000-1:80000 WB: 1:1000-1:2000 IHC: 1:100-1:500

## **Images**





Note: This product is for in vitro research use only