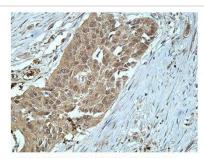

## **Images**

Immunohistochemical staining of formalinfixed paraffin-embedded esophageal cancer showing nucleus staining with anti-PPAN antibody at a dilution of 1/100

Note: This product is for in vitro research use only