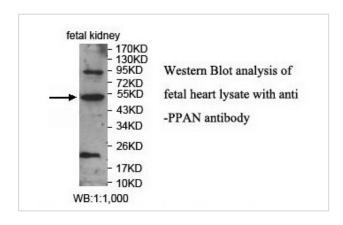

## Application Details

ELISA: 1:20000-1:80000 WB: 1:1000-1:2000 IHC: 1:100-1:500