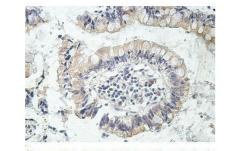

## Images

Immunohistochemical staining of formalin-fixed paraffin-embedded fetal colon showing cytoplasmic staining with anti-FRMD6 antibody at a dilution of 1/100

Note: This product is for in vitro research use only