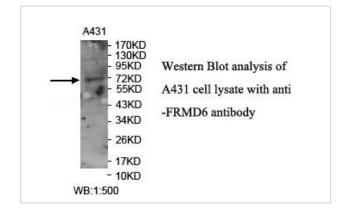

## **Application Details**

ELISA: 1:20000-1:80000 WB: 1:500-1:1000 IHC: 1:100-1:500