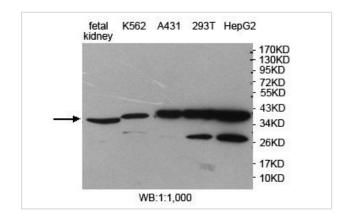

## **Application Details**

ELISA: 1:20000-1:80000 WB: 1:1000-1:2000 IHC: 1:100-1:500