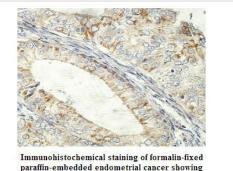

## Images

Immunohistochemical staining of formalin-fixed paraffin-embedded endometrial cancer showing cytoplasmic staining with anti-STOML2 antibody at a dilution of 1/100

Note: This product is for in vitro research use only