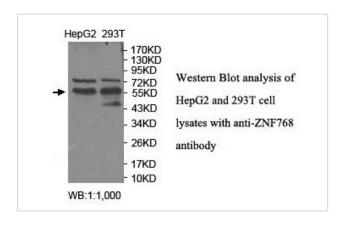

## Application Details

ELISA: 1:20000-1:80000 WB: 1:1000-1:2000 IHC: 1:100-1:500