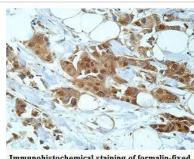

## Images

Immunohistochemical staining of formalin-fixed paraffin-embedded breast carcinoma showing nucleus staining with anti-ZNF768 antibody at a dilution of 1/100

Note: This product is for in vitro research use only