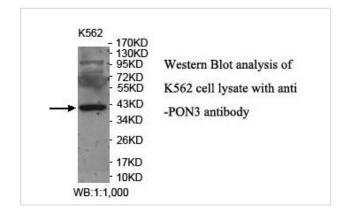

## **Application Details**

ELISA: 1:20000-1:80000 WB: 1:1000-1:2000 IHC: 1:100-1:500