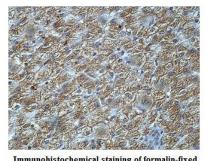

## Images

Immunohistochemical staining of formalin-fixed paraffin-embedded fetal liver staining with anti -PON3 antibody at a dilution of 1/100

Note: This product is for in vitro research use only